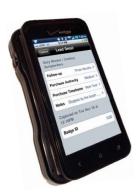

#### Optium RT2000

- · A mobile device for capturing lead information
- · High speed scanning and extended battery life
- · Custom lead qualifiers
- · All leads consolidate in your SWAP Portal for immediate follow-up