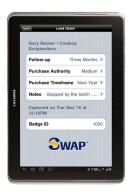

#### **SWAP Enabled Tablet**

- · All the mobile lead capture benefits of SWAP, pre-loaded on a 7" Android tablet
- · Your device will be set-up, tested and ready for pick-up at the event
- · All leads consolidate in your SWAP Portal for immediate follow-up
- · Ability to attach and send marketing materials from your device