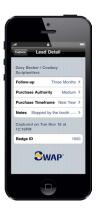

#### **SWAP**

- Download the app directly to your phone or device
- Collect leads anytime, anywhere
- SWAP automatically tracks leads by salesperson
- · Custom lead qualifiers
- · All leads consolidate in your SWAP Portal for immediate follow-up
- · Ability to attach and send marketing materials from your device