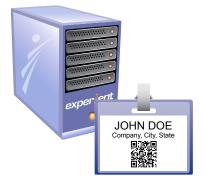

### Developer's Kit for Real Time Data Services

- · All of the credentials you need to access our registration database in real time
- · Instructions for your IT Department to set up the data transfer
- · Choose whether you want to pull data in real time, nightly or at the end of the event